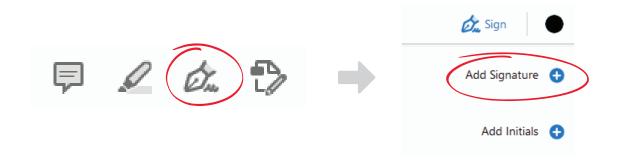

#### **DIGITALLY COMPLETE/SIGN THE FORM:**

1) In Adobe Reader, click on the 'Sign Document' icon (top right), then click 'add signature'.

3) Be sure that you select 'Draw' at the top of the screen, and draw/sign your name using the computer mouse. When you are done click 'Apply'.