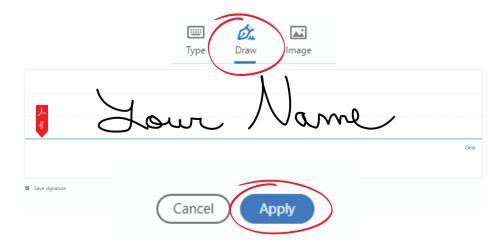

#### **DIGITALLY COMPLETE/SIGN THE FORM:**

1) In Adobe Reader, click on the 'Sign Document' icon (top right), then click 'add signature'.

3) Be sure that you select 'Draw' at the top of the screen, and draw/sign your name using the computer mouse. When you are done click 'Apply'.