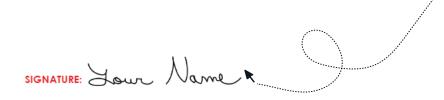

3) Drag and drop your signature in the form by placing it where you want, then clicking the computer mouse.

4) Save and email your completed consent form.