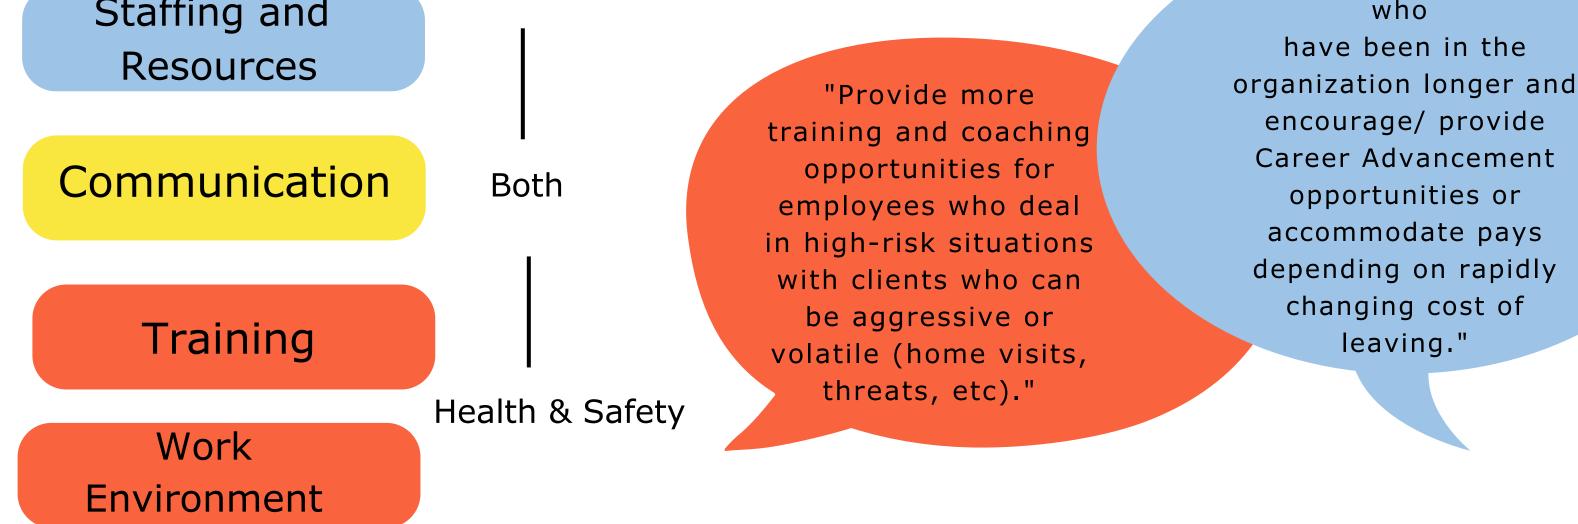

#### KEY COMMENT THEMES

**Opportunities & Morale** 

6099 Responses = 54% Response Rate

DEI responses = 21.5% of respondents

"Recognize employees who have been in the organization longer and encourage/ provide Career Advancement opportunities or accommodate pays depending on rapidly changing cost of leaving."

"Provide more training and coaching opportunities for employees who deal in highrisk situations with clients who can be aggressive or volatile (home visits, threats,

etc)."

Leadership

Key Comment Themes

Leadership

**Opportunities** and Morale

Staffing and

6099 Responses = 54%**Response** Rate