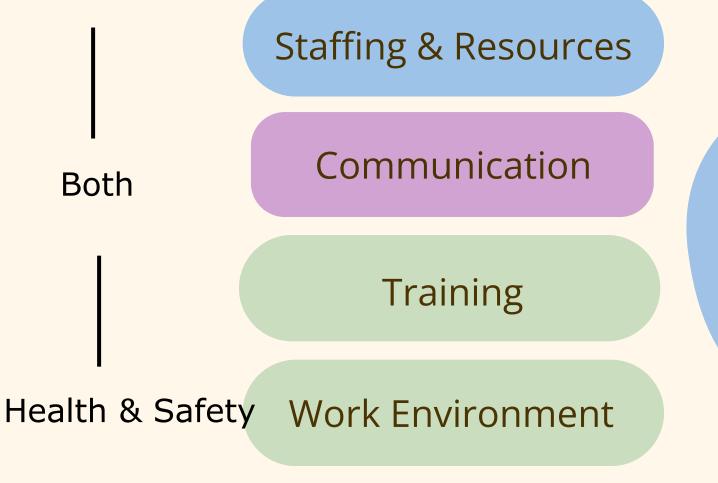

"Provide more training and coaching opportunities for employees who deal in highrisk situations with clients who can be aggressive or volatile (home visits, threats,

etc)."

Leadership