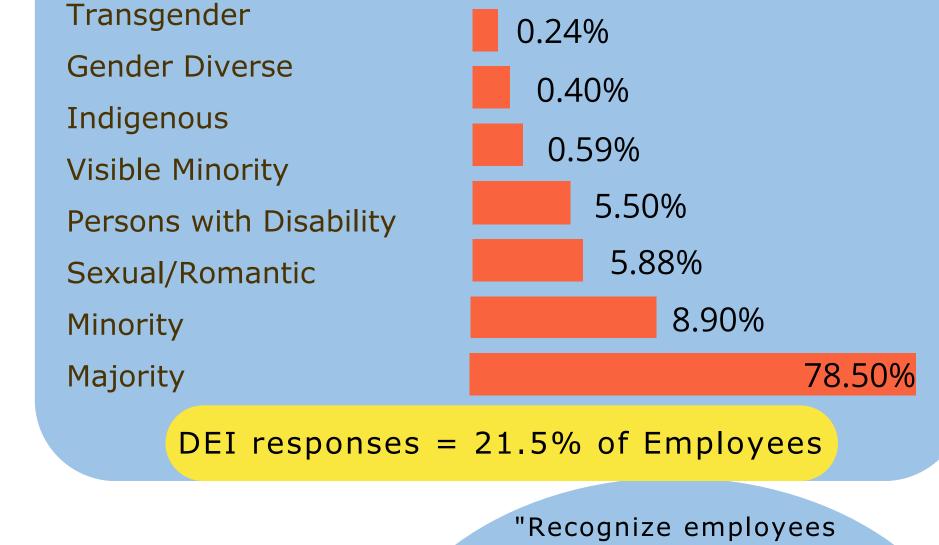

## **HOW DIVERSE IS GNB?**

| Transgender              | 0.24%  |
|--------------------------|--------|
| Gender Diverse           | 0.40%  |
| Indigenous               | 0.59%  |
| Visible Minority         | 5.50%  |
| Persons with Disability  | 5.88%  |
| Sexual/Romantic Minority | 8.90%  |
| Majority                 | 78.50% |

DEI responses = 21.5% of respondents

"Recognize employees who have been in the organization longer and encourage/ provide Career Advancement opportunities or accommodate pays depending on rapidly changing cost of leaving."